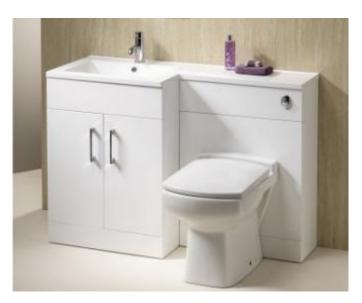

## \*\*SHOWROOM SALE\*\*

QX Monica 1000mm L-Shaped Combination Unit with L/H Basin - White Gloss (Sold as seen)

£350.00 inc.VAT

Back to Wall Pan, Concealed Cistern & Tap - NOT INCLUDED

Total dimensions: Height: 800mm x Width: 1000mm x Depth: 460mm