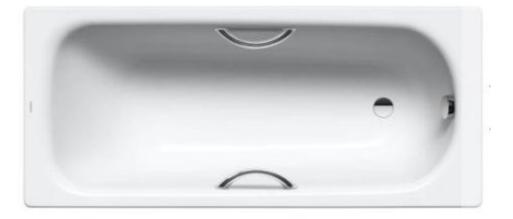

## Kaldewei Saniform Plus Steel Bath 1700mm x 750mm No Tapholes, Twin Grip - waste not included (Sold as seen)

## £300.00 inc.VAT

## Total dimensions: Height: 1700mm x Width: 750mm

Terms and Conditions

Items cannot be purchased through our website on this occasion – Cash or card payments in store only. Goods are shown in our showroom.