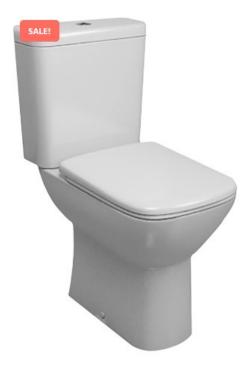

## \*\*SHOWROOM SALE\*\*

LECICO DS6 COMFORT HEIGHT PAN, CISTERN & SOFT CLOSE SEAT (Sold as seen)

£250.00 inc.VAT

Total dimensions: Height: 843mm x Width: 350mm x Depth: 617mm